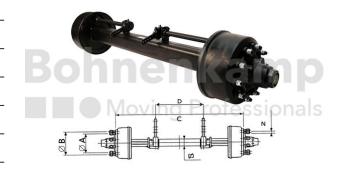

## **AUTOMOTIVE COMPONENTS**

| Product group              | Automotive components |
|----------------------------|-----------------------|
| Item number                | 40476851              |
| Track width [mm]           | 2230                  |
| Square axle beam [mm]      | 150                   |
| Number of bolt holes       | 10                    |
| Hub diameter [mm].         | 280                   |
| Pitch circle diameter [mm] | 335                   |
| Brake size                 | 420X200               |

## **Technical Informations**

| Brand                  | ADR                      |
|------------------------|--------------------------|
| Type of brake          | Pneumatic operated       |
| Brake size             | 420X200                  |
| Brake type             | 4220S                    |
| ABS                    | Yes                      |
| Version of brake lever | Automatic slack adjuster |
| Surface treatment      | primed                   |
| Colour                 | Black                    |
| RAL                    | RAL9005                  |
| Axle beam design       | Hollow body              |
| Axle plates welded on  | No                       |