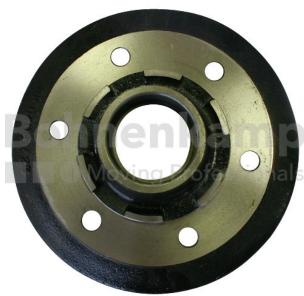

## **AUTOMOTIVE COMPONENTS**

| Product group | Automotive components |
|---------------|-----------------------|
| Item number   | 40500010              |

## **Technical Informations**

| Brand                            | ADR         |
|----------------------------------|-------------|
| Number of bolt holes             | 6           |
| Hub diameter [mm].               | 161         |
| Pitch circle diameter [mm]       | 205         |
| Rim connection                   | 6           |
| Brake type                       | 306E,306R   |
| Bearing pairing                  | LA LR MA MR |
| Outer bearing seat diameter [mm] | 100         |
| Inner bearing seat diameter [mm] | 80          |
| Wheel stud type                  | M18         |
| Height [mm]                      | 90          |