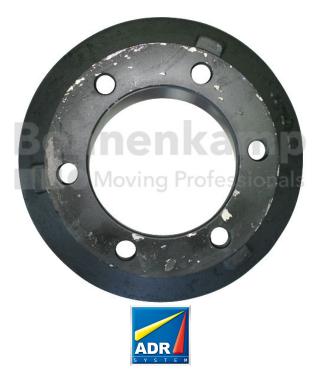

## **Technical Informations**

| Brand                      | ADR       |
|----------------------------|-----------|
| Number of bolt holes       | 6         |
| Pitch circle diameter [mm] | 205       |
| Rim connection             | 6/160     |
| Bolt hole diameter [mm]    | 20.5      |
| Brake type                 | 306E,306R |
| Brake size                 | 300X60    |
| Inner diameter [mm].       | 300       |
| Drum width [mm]            | 90        |
| Nettogewicht [kg] (gültig) | 10,54     |