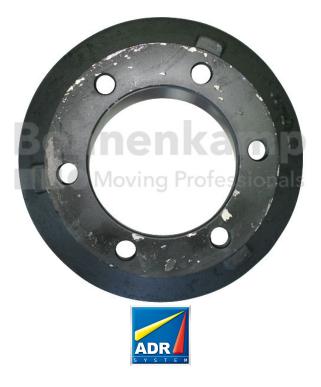

## **Technical Informations**

| Brand                      | ADR                 |
|----------------------------|---------------------|
| Number of bolt holes       | 6                   |
| Pitch circle diameter [mm] | 205                 |
| Rim connection             | 6/160               |
| Bolt hole diameter [mm]    | 20                  |
| Brake type                 | 310S,310E,309E,309R |
| Brake size                 | 300X90,300X100      |
| Inner diameter [mm].       | 300                 |
| Drum width [mm]            | 132                 |
| Nettogewicht [kg] (gültig) | 16,00               |