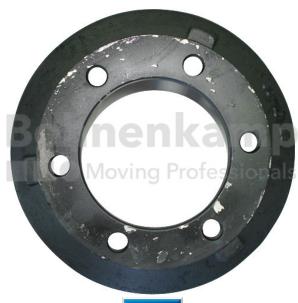

## **AUTOMOTIVE COMPONENTS**

| Product group | Automotive components |
|---------------|-----------------------|
| Item number   | 40500110              |

## **Technical Informations**

| Brand                      | ADR     |
|----------------------------|---------|
| Number of bolt holes       | 10      |
| Pitch circle diameter [mm] | 225     |
| Rim connection             | 10/176  |
| Bolt hole diameter [mm]    | 25      |
| Brake type                 | 316     |
| Brake size                 | 300X160 |
| Inner diameter [mm].       | 300     |
| Drum width [mm]            | 203     |
| Nettogewicht [kg] (gültig) | 20,15   |