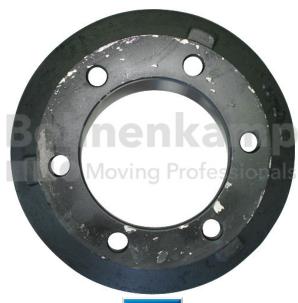

## **AUTOMOTIVE COMPONENTS**

| Product group | Automotive components |
|---------------|-----------------------|
| Item number   | 40500200              |

## **Technical Informations**

| Brand                      | ADR            |
|----------------------------|----------------|
| Number of bolt holes       | 8              |
| Pitch circle diameter [mm] | 275            |
| Rim connection             | 8/220          |
| Bolt hole diameter [mm]    | 22             |
| Brake type                 | 406A,406E,412S |
| Brake size                 | 406X120        |
| Inner diameter [mm].       | 406            |
| Drum width [mm]            | 162            |
| Nettogewicht [kg] (gültig) | 32,00          |