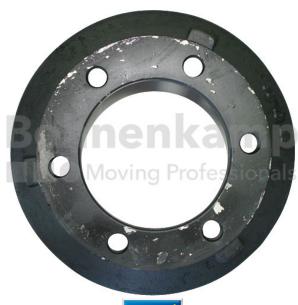

## **AUTOMOTIVE COMPONENTS**

| Product group | Automotive components |
|---------------|-----------------------|
| Item number   | 40500202              |

## **Technical Informations**

| Brand                      | ADR     |
|----------------------------|---------|
| Number of bolt holes       | 10      |
| Pitch circle diameter [mm] | 335     |
| Rim connection             | 10/290  |
| Bolt hole diameter [mm]    | 22      |
| Brake type                 | 412E    |
| Brake size                 | 406X120 |
| Inner diameter [mm].       | 406     |
| Drum width [mm]            | 165     |
| Nettogewicht [kg] (gültig) | 32,00   |