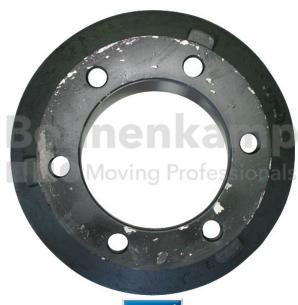

## **AUTOMOTIVE COMPONENTS**

| Product group | Automotive components |
|---------------|-----------------------|
| Item number   | 40500220              |

## **Technical Informations**

| Brand                      | ADR            |
|----------------------------|----------------|
| Number of bolt holes       | 10             |
| Pitch circle diameter [mm] | 335            |
| Rim connection             | 10/280         |
| Bolt hole diameter [mm]    | 25             |
| Brake type                 | 406A,406E,412S |
| Brake size                 | 406X120        |
| Inner diameter [mm].       | 406            |
| Drum width [mm]            | 162            |
| Nettogewicht [kg] (gültig) | 31,05          |