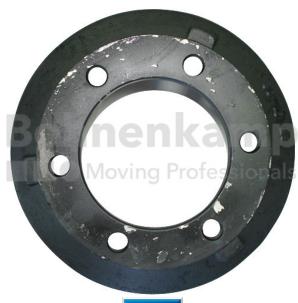

## **AUTOMOTIVE COMPONENTS**

| Product group | Automotive components |
|---------------|-----------------------|
| Item number   | 40500280              |

## **Technical Informations**

| Brand                      | ADR         |
|----------------------------|-------------|
| Number of bolt holes       | 10          |
| Pitch circle diameter [mm] | 335         |
| Rim connection             | 10/290      |
| Bolt hole diameter [mm]    | 23          |
| Brake type                 | 4220E,4220S |
| Brake size                 | 420X200     |
| Inner diameter [mm].       | 420         |
| Drum width [mm]            | 259         |
| Nettogewicht [kg] (gültig) | 39,00       |