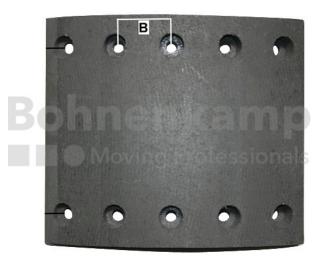

## **Technical Informations**

| Brand                      | ADR     |
|----------------------------|---------|
| Brake type                 | 314E KB |
| Brake size                 | 300X135 |
| Dimension A [mm]           | 55      |
| Dimension B [mm]           | 90      |
| Quantity per drum          | 2       |
| Number of rivets           | 8       |
| Rivet size [mm]            | 8x15    |
| Material thickness [mm].   | 11      |
| Nettogewicht [kg] (gültig) | 0,90    |