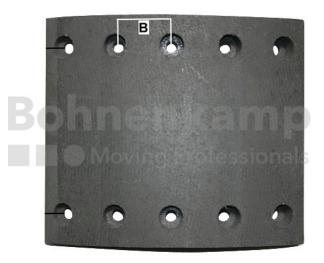

## **Technical Informations**

| Brand                      | ADR     |
|----------------------------|---------|
| Brake type                 | 310E    |
| Brake size                 | 300X100 |
| Dimension A [mm]           | 55      |
| Dimension B [mm]           | 70      |
| Quantity per drum          | 2       |
| Number of rivets           | 8       |
| Rivet size [mm]            | 8x15    |
| Material thickness [mm].   | 11      |
| Nettogewicht [kg] (gültig) | 0,44    |