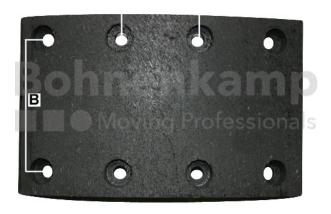

## **Technical Informations**

| Brand                      | ADR     |
|----------------------------|---------|
| Brake type                 | 412E    |
| Brake size                 | 406X120 |
| Dimension A [mm]           | 55      |
| Dimension B [mm]           | 88      |
| Quantity per drum          | 2       |
| Number of rivets           | 8       |
| Rivet size [mm]            | 8x15    |
| Material thickness [mm].   | 15      |
| Nettogewicht [kg] (gültig) | 0,50    |