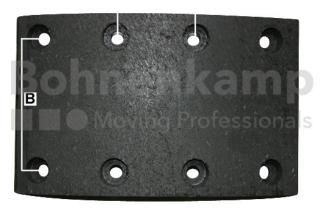

## **Technical Informations**

| Brand                      | ADR     |
|----------------------------|---------|
| Brake type                 | 940S    |
| Brake size                 | 406X140 |
| Dimension A [mm]           | 55      |
| Dimension B [mm]           | 100     |
| Quantity per drum          | 2       |
| Number of rivets           | 8       |
| Rivet size [mm]            | 8x15    |
| Material thickness [mm].   | 15      |
| Nettogewicht [kg] (gültig) | 0,77    |