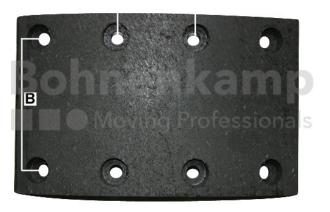

## **Technical Informations**

| Brand                      | ADR     |
|----------------------------|---------|
| Brake type                 | 414E    |
| Brake size                 | 406X140 |
| Dimension A [mm]           | 55      |
| Dimension B [mm]           | 100     |
| Quantity per drum          | 4       |
| Number of rivets           | 8       |
| Rivet size [mm]            | 8x15    |
| Material thickness [mm].   | 15      |
| Nettogewicht [kg] (gültig) | 0,65    |