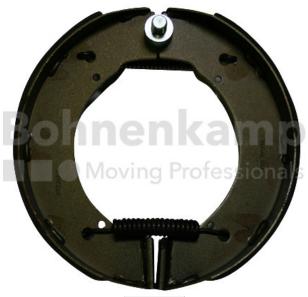

## **AUTOMOTIVE COMPONENTS**

| Product group | Automotive components |
|---------------|-----------------------|
| Item number   | 40500400              |

## **Technical Informations**

| Brand                      | ADR                     |
|----------------------------|-------------------------|
| Type of brake              | Pneumatic operated      |
| Brake type                 | 306E                    |
| Brake size                 | 300X60                  |
| Dimension A [mm]           | 236                     |
| Quantity per drum          | 2                       |
| Scope of delivery          | Brake set incl. springs |
| Nettogewicht [kg] (gültig) | 3,30                    |