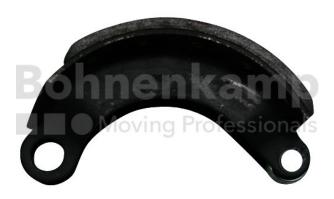

## **AUTOMOTIVE COMPONENTS**

| Product group | Automotive components |
|---------------|-----------------------|
| Item number   | 40500522              |

## **Technical Informations**

| Brand                      | ADR                |
|----------------------------|--------------------|
| Type of brake              | Pneumatic operated |
| Brake type                 | 314E KB            |
| Brake size                 | 300X135            |
| Dimension A [mm]           | 225                |
| Quantity per drum          | 2                  |
| Scope of delivery          | Single             |
| Nettogewicht [kg] (gültig) | 4,24               |