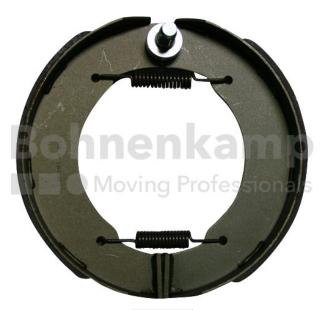

## **AUTOMOTIVE COMPONENTS**

| Product group | Automotive components |
|---------------|-----------------------|
| Item number   | 40500561              |

## **Technical Informations**

| Brand                      | ADR                     |
|----------------------------|-------------------------|
| Type of brake              | Pneumatic operated      |
| Brake type                 | 408E                    |
| Brake size                 | 400X80                  |
| Dimension A [mm]           | 320                     |
| Quantity per drum          | 2                       |
| Scope of delivery          | Brake set incl. springs |
| Nettogewicht [kg] (gültig) | 7,70                    |