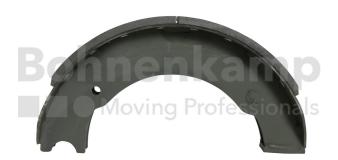

## **AUTOMOTIVE COMPONENTS**

| Product group | Automotive components |
|---------------|-----------------------|
| Item number   | 40500586              |

## **Technical Informations**

| Brand                      | ADR                |
|----------------------------|--------------------|
| Type of brake              | Pneumatic operated |
| Brake type                 | 406E               |
| Brake size                 | 406X120            |
| Dimension A [mm]           | 315                |
| Quantity per drum          | 2                  |
| Scope of delivery          | Single             |
| Nettogewicht [kg] (gültig) | 2,00               |