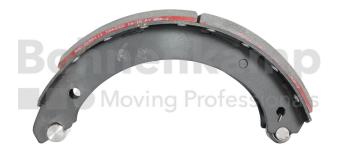

## **AUTOMOTIVE COMPONENTS**

| Product group | Automotive components |
|---------------|-----------------------|
| Item number   | 40500587              |

## **Technical Informations**

| Brand                      | ADR                |
|----------------------------|--------------------|
| Type of brake              | Pneumatic operated |
| Brake type                 | 406E               |
| Brake size                 | 406X120            |
| Dimension A [mm]           | 315                |
| Quantity per drum          | 2                  |
| Scope of delivery          | Single             |
| Nettogewicht [kg] (gültig) | 2,00               |