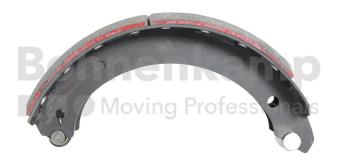

## **AUTOMOTIVE COMPONENTS**

| Product group | Automotive components |
|---------------|-----------------------|
| Item number   | 40500592              |

## **Technical Informations**

| Brand                      | ADR                |
|----------------------------|--------------------|
| Type of brake              | Pneumatic operated |
| Brake type                 | 414E               |
| Brake size                 | 406X120            |
| Dimension A [mm]           | 310                |
| Quantity per drum          | 2                  |
| Scope of delivery          | Set                |
| Nettogewicht [kg] (gültig) | 7,40               |