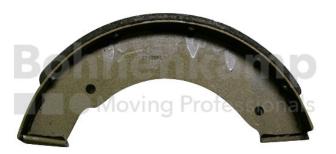

## **AUTOMOTIVE COMPONENTS**

| Product group | Automotive components |
|---------------|-----------------------|
| Item number   | 40500600              |

## **Technical Informations**

| Brand                      | ADR                   |
|----------------------------|-----------------------|
| Type of brake              | Auto reverse operated |
| Brake type                 | 40Ga                  |
| Brake size                 | 400X80                |
| Dimension A [mm]           | 265                   |
| Quantity per drum          | 2                     |
| Scope of delivery          | Single                |
| Nettogewicht [kg] (gültig) | 3,30                  |