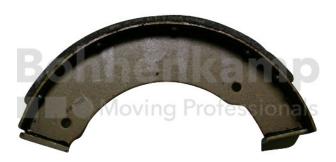

## **AUTOMOTIVE COMPONENTS**

| Product group | Automotive components |
|---------------|-----------------------|
| Item number   | 40500610              |

## **Technical Informations**

| Brand                      | ADR                   |
|----------------------------|-----------------------|
| Type of brake              | Auto reverse operated |
| Brake type                 | 40Ga                  |
| Brake size                 | 400X80                |
| Dimension A [mm]           | 260                   |
| Quantity per drum          | 2                     |
| Scope of delivery          | Single                |
| Nettogewicht [kg] (gültig) | 3,30                  |