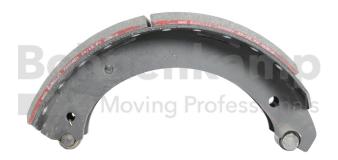

## **AUTOMOTIVE COMPONENTS**

| Product group | Automotive components |
|---------------|-----------------------|
| Item number   | 40500625              |

## **Technical Informations**

| Brand                      | ADR                |
|----------------------------|--------------------|
| Type of brake              | Pneumatic operated |
| Brake type                 | 4218E              |
| Brake size                 | 420X180            |
| Dimension A [mm]           | 310                |
| Quantity per drum          | 2                  |
| Scope of delivery          | Single             |
| Nettogewicht [kg] (gültig) | 10,10              |