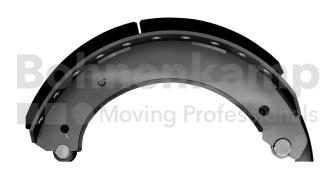

## **AUTOMOTIVE COMPONENTS**

| Product group | Automotive components |
|---------------|-----------------------|
| Item number   | 40500632              |

## **Technical Informations**

| Brand                      | ADR                |
|----------------------------|--------------------|
| Type of brake              | Pneumatic operated |
| Brake type                 | 4220E              |
| Brake size                 | 420X200            |
| Dimension A [mm]           | 310                |
| Quantity per drum          | 2                  |
| Scope of delivery          | Single             |
| Nettogewicht [kg] (gültig) | 11,20              |