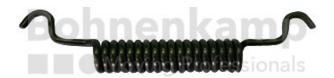

## **AUTOMOTIVE COMPONENTS**

| Product group | Automotive components |
|---------------|-----------------------|
| Item number   | 40502000              |

## **Technical Informations**

| Brand                      | ADR      |
|----------------------------|----------|
| Brake type                 | 30G,306E |
| Brake size                 | 300X60   |
| Dimension A [mm]           | 80       |
| Dimension B [mm]           | 175      |
| Dimension C [mm]           | 4.5      |
| Dimension D [mm]           | 19.5     |
| Quantity per drum          | 2        |
| Nettogewicht [kg] (gültig) | 0,12     |