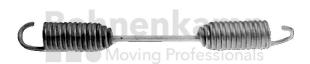

## **AUTOMOTIVE COMPONENTS**

| Product group | Automotive components |
|---------------|-----------------------|
| Item number   | 40502140              |

## **Technical Informations**

| Brand                      | ADR                                |
|----------------------------|------------------------------------|
| Brake type                 | 310S,310E,314S,314E KB,314E KF,316 |
| Brake size                 | 300X100,300X135,300X160            |
| Dimension A [mm]           | 40                                 |
| Dimension B [mm]           | 180                                |
| Dimension C [mm]           | 4                                  |
| Dimension D [mm]           | 26.5                               |
| Quantity per drum          | 2                                  |
| Nettogewicht [kg] (gültig) | 0,14                               |