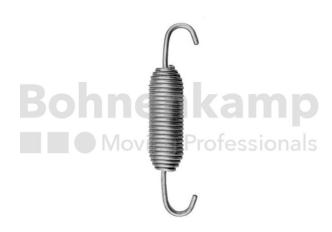

## **AUTOMOTIVE COMPONENTS**

| Product group | Automotive components |
|---------------|-----------------------|
| Item number   | 40502197              |

## **Technical Informations**

| Brand                      | ADR                             |
|----------------------------|---------------------------------|
| Brake type                 | 412E,414E,4218E,4220E           |
| Brake size                 | 406X120,406X140,420X180,420X200 |
| Dimension A [mm]           | 60                              |
| Dimension B [mm]           | 105                             |
| Dimension C [mm]           | 5                               |
| Dimension D [mm]           | 18                              |
| Quantity per drum          | 2                               |
| Nettogewicht [kg] (gültig) | 0,08                            |