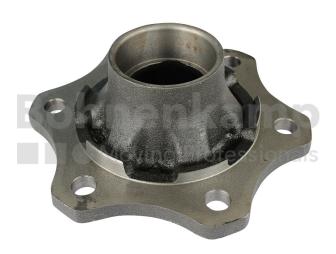

## **AUTOMOTIVE COMPONENTS**

| Product group | Automotive components |
|---------------|-----------------------|
| Item number   | 40502301              |

## **Technical Informations**

| Brand                            | ADR      |
|----------------------------------|----------|
| Number of bolt holes             | 6        |
| Hub diameter [mm].               | 161      |
| Pitch circle diameter [mm]       | 205      |
| Rim connection                   | 6        |
| Bearing pairing                  | LA       |
| Outer bearing seat diameter [mm] | 80       |
| Inner bearing seat diameter [mm] | 100      |
| Axle cap                         | Drive in |
| Wheel stud type                  | M18      |
| Height [mm]                      | 118      |