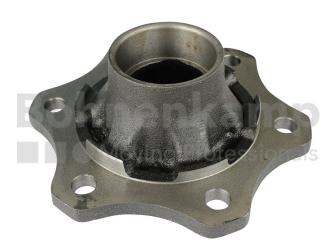

## **AUTOMOTIVE COMPONENTS**

| Product group | Automotive components |
|---------------|-----------------------|
| Item number   | 40502320              |

## **Technical Informations**

| Brand                            | ADR      |
|----------------------------------|----------|
| Number of bolt holes             | 6        |
| Hub diameter [mm].               | 205      |
| Pitch circle diameter [mm]       | 161      |
| Rim connection                   | 6        |
| Bearing pairing                  | NA NI    |
| Outer bearing seat diameter [mm] | 90       |
| Inner bearing seat diameter [mm] | 120      |
| Axle cap                         | Drive in |
| Wheel stud type                  | M18      |
| Height [mm]                      | 147      |