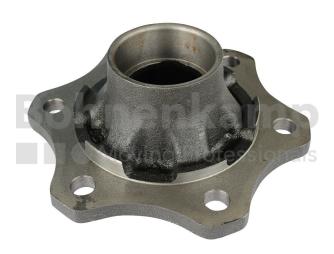

## **AUTOMOTIVE COMPONENTS**

| Product group | Automotive components |
|---------------|-----------------------|
| Item number   | 40502525              |

## **Technical Informations**

| Brand                            | ADR               |
|----------------------------------|-------------------|
| Number of bolt holes             | 10                |
| Hub diameter [mm].               | 280               |
| Pitch circle diameter [mm]       | 335               |
| Rim connection                   | 10                |
| Bearing pairing                  | WA                |
| Outer bearing seat diameter [mm] | 180               |
| Inner bearing seat diameter [mm] | 230               |
| Axle cap                         | Forwards screw in |
| Wheel stud type                  | M24               |
| Height [mm]                      | 270               |