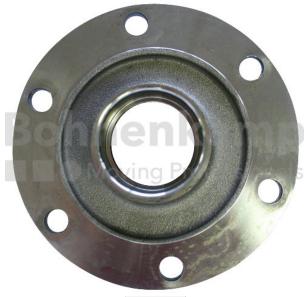

## **AUTOMOTIVE COMPONENTS**

| Product group | Automotive components |
|---------------|-----------------------|
| Item number   | 40502540              |

## **Technical Informations**

| Brand                            | ADR               |
|----------------------------------|-------------------|
| Number of bolt holes             | 10                |
| Hub diameter [mm].               | 280               |
| Pitch circle diameter [mm]       | 335               |
| Rim connection                   | 10                |
| Bearing pairing                  | UI                |
| Outer bearing seat diameter [mm] | 125               |
| Inner bearing seat diameter [mm] | 150               |
| Axle cap                         | Forwards screw in |
| Height [mm]                      | 167               |
| Nettogewicht [kg] (gültig)       | 22,64             |