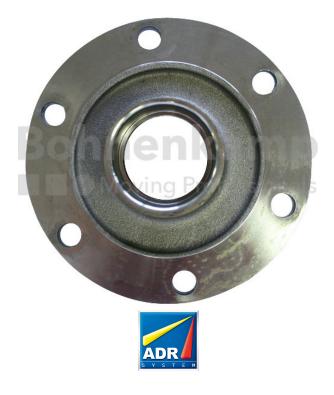

## AUTOMOTIVE COMPONENTS

| Product group | Automotive components |
|---------------|-----------------------|
| Item number   | 40502547              |

## **Technical Informations**

| Brand                            | ADR               |
|----------------------------------|-------------------|
| Number of bolt holes             | 10                |
| Hub diameter [mm].               | 280               |
| Pitch circle diameter [mm]       | 335               |
| Rim connection                   | 10                |
| Bearing pairing                  | XL                |
| Outer bearing seat diameter [mm] | 120               |
| Inner bearing seat diameter [mm] | 150               |
| Axle cap                         | Forwards screw in |
| Wheel stud type                  | M22               |
| Height [mm]                      | 206               |