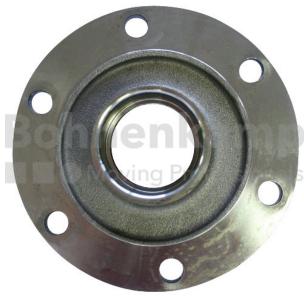

## **AUTOMOTIVE COMPONENTS**

| Product group | Automotive components |
|---------------|-----------------------|
| Item number   | 40502548              |

## **Technical Informations**

| Brand                            | ADR               |
|----------------------------------|-------------------|
| Number of bolt holes             | 10                |
| Hub diameter [mm].               | 280               |
| Pitch circle diameter [mm]       | 335               |
| Rim connection                   | 10                |
| Bearing pairing                  | XL                |
| Outer bearing seat diameter [mm] | 120               |
| Inner bearing seat diameter [mm] | 150               |
| Axle cap                         | Forwards screw in |
| Wheel stud type                  | M22               |
| Height [mm]                      | 191               |