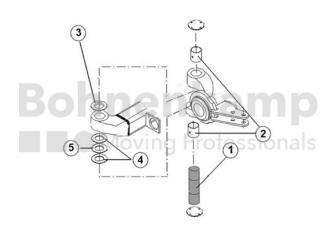

## **AUTOMOTIVE COMPONENTS**

| Product group | Automotive components |
|---------------|-----------------------|
| Item number   | 40502840              |

## **Technical Informations**

| Brand                      | ADR  |
|----------------------------|------|
| Length [mm]                | 250  |
| Outer diameter [mm]        | 60   |
| Quantity per axle          | 2    |
| Nettogewicht [kg] (gültig) | 5,44 |