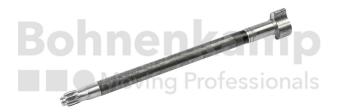

## **AUTOMOTIVE COMPONENTS**

| Product group | Automotive components |
|---------------|-----------------------|
| Item number   | 40502920              |

## **Technical Informations**

| Brand                      | Colaert |
|----------------------------|---------|
| Nettogewicht [kg] (gültig) | 7,60    |

All information on these pages is based on the technical data of the manufacturers. The content is non-binding and is intended solely for information purposes. Bohnenkamp AG accepts no liability in connection with this data. Liability for any direct or indirect damages, claims for damages, consequential damages of any kind and on any legal grounds whatsoever arising from the use of the information obtained is excluded to the extent permitted by law.