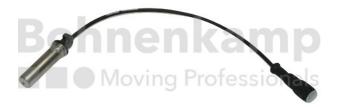

## **AUTOMOTIVE COMPONENTS**

| Product group | Automotive components |
|---------------|-----------------------|
| Item number   | 40504100              |

## **Technical Informations**

| Brand                      | ADR                                             |
|----------------------------|-------------------------------------------------|
| Brake type                 | 314E KB,314E KF,316,412E,414E,4218E,4220E       |
| Brake size                 | 300X135,300X160,406X120,406X140,420X180,420X200 |
| Nettogewicht [kg] (gültig) | 0,05                                            |