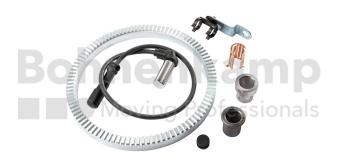

## **AUTOMOTIVE COMPONENTS**

| Product group | Automotive components |
|---------------|-----------------------|
| Item number   | 40504101              |

## **Technical Informations**

| Brand                      | ADR             |
|----------------------------|-----------------|
| Brake type                 | 412S,414S       |
| Brake size                 | 406X120,406X140 |
| Bearing pairing            | UIVIVF          |
| Number of teeth            | 100             |
| Nettogewicht [kg] (gültig) | 6,50            |