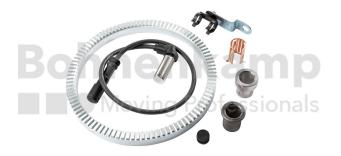

## AUTOMOTIVE COMPONENTS

| Product group | Automotive components |
|---------------|-----------------------|
| Item number   | 40504103              |

## **Technical Informations**

| Brand                      | ADR             |
|----------------------------|-----------------|
| Brake type                 | 412S,414S       |
| Brake size                 | 406X120,406X140 |
| Bearing pairing            | TN TE TG UA UF  |
| Number of teeth            | 100             |
| Nettogewicht [kg] (gültig) | 6,50            |