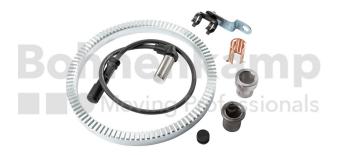

## **AUTOMOTIVE COMPONENTS**

| Product group | Automotive components |
|---------------|-----------------------|
| Item number   | 40504106              |

## **Technical Informations**

| Brand                      | ADR                        |
|----------------------------|----------------------------|
| Brake type                 | 314E KB,314E KF,316        |
| Brake size                 | 300X135,300X160            |
| Bearing pairing            | RM RF TN TF TE TG UA UF 1H |
| Number of teeth            | 80                         |
| Nettogewicht [kg] (gültig) | 6,50                       |