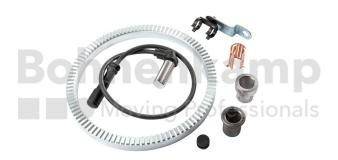

## **AUTOMOTIVE COMPONENTS**

| Product group | Automotive components |
|---------------|-----------------------|
| Item number   | 40504107              |

## **Technical Informations**

| Brand                      | ADR                 |
|----------------------------|---------------------|
| Brake type                 | 314E KB,314E KF,316 |
| Brake size                 | 300X135,300X160     |
| Bearing pairing            | UI 1P 1R            |
| Number of teeth            | 80                  |
| Nettogewicht [kg] (gültig) | 6,50                |