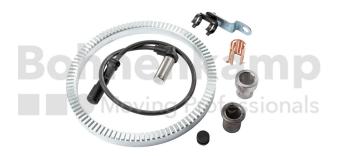

## AUTOMOTIVE COMPONENTS

| Product group | Automotive components |
|---------------|-----------------------|
| Item number   | 40504110              |

## **Technical Informations**

| Brand                      | ADR         |
|----------------------------|-------------|
| Brake type                 | 412E,414E   |
| Brake size                 | 406X140     |
| Bearing pairing            | VF 1R 1T 1V |
| Number of teeth            | 100         |
| Nettogewicht [kg] (gültig) | 1,25        |