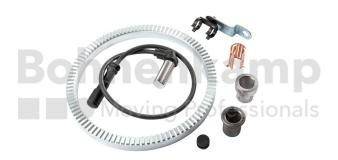

## **AUTOMOTIVE COMPONENTS**

| Product group | Automotive components |
|---------------|-----------------------|
| Item number   | 40504112              |

## **Technical Informations**

| Brand                      | ADR             |
|----------------------------|-----------------|
| Brake type                 | 412E,414E       |
| Brake size                 | 406X120,406X140 |
| Bearing pairing            | UF              |
| Number of teeth            | 100             |
| Nettogewicht [kg] (gültig) | 1,25            |