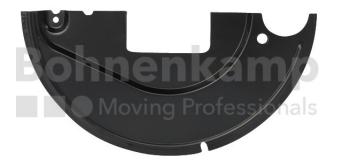

## **AUTOMOTIVE COMPONENTS**

| Product group | Automotive components |
|---------------|-----------------------|
| Item number   | 40504701              |

## **Technical Informations**

| Brand                      | ADR     |
|----------------------------|---------|
| Brake type                 | 412E    |
| Brake size                 | 406X120 |
| Square axle beam [mm]      | 120     |
| Nettogewicht [kg] (gültig) | 1,20    |