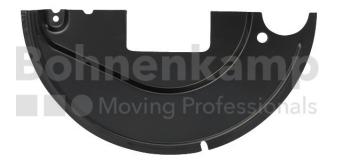

## **AUTOMOTIVE COMPONENTS**

| Product group | Automotive components |
|---------------|-----------------------|
| Item number   | 40504702              |

## **Technical Informations**

| Brand                      | ADR     |
|----------------------------|---------|
| Brake type                 | 412E    |
| Brake size                 | 406X120 |
| Square axle beam [mm]      | 130     |
| Nettogewicht [kg] (gültig) | 1,20    |