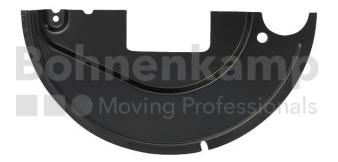

## **AUTOMOTIVE COMPONENTS**

| Product group | Automotive components |
|---------------|-----------------------|
| Item number   | 40504704              |

## **Technical Informations**

| Brand                      | ADR     |
|----------------------------|---------|
| Brake type                 | 414E    |
| Brake size                 | 406X140 |
| Square axle beam [mm]      | 150     |
| Nettogewicht [kg] (gültig) | 1,40    |