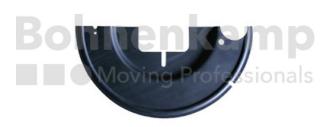

## **AUTOMOTIVE COMPONENTS**

| Product group | Automotive components |
|---------------|-----------------------|
| Item number   | 40504998              |

## **Technical Informations**

| Brand                      | ADR             |
|----------------------------|-----------------|
| Brake type                 | 406A,412S,414S  |
| Brake size                 | 406X120,406X140 |
| Square axle beam [mm]      | 140             |
| Nettogewicht [kg] (gültig) | 1,30            |