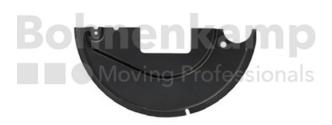

## **AUTOMOTIVE COMPONENTS**

| Product group | Automotive components |
|---------------|-----------------------|
| Item number   | 40505006              |

## **Technical Informations**

| Brand                      | ADR                  |
|----------------------------|----------------------|
| Brake type                 | 310E,314E KB,314E KF |
| Brake size                 | 300X100,300X135      |
| Square axle beam [mm]      | 100                  |
| Nettogewicht [kg] (gültig) | 1,00                 |