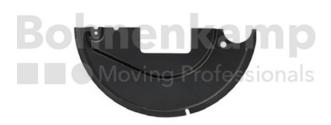

## **AUTOMOTIVE COMPONENTS**

| Product group | Automotive components |
|---------------|-----------------------|
| Item number   | 40505007              |

## **Technical Informations**

| Brand                      | ADR                  |
|----------------------------|----------------------|
| Brake type                 | 310E,314E KB,314E KF |
| Brake size                 | 300X100,300X135      |
| Square axle beam [mm]      | 90                   |
| Nettogewicht [kg] (gültig) | 1,00                 |