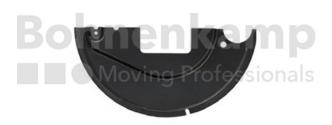

## **AUTOMOTIVE COMPONENTS**

| Product group | Automotive components |
|---------------|-----------------------|
| Item number   | 40505008              |

## **Technical Informations**

| Brand                      | ADR                  |
|----------------------------|----------------------|
| Brake type                 | 310E,314E KB,314E KF |
| Brake size                 | 300X100,300X135      |
| Square axle beam [mm]      | 80                   |
| Nettogewicht [kg] (gültig) | 0,90                 |