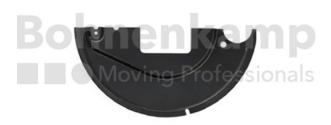

## **AUTOMOTIVE COMPONENTS**

| Product group | Automotive components |
|---------------|-----------------------|
| Item number   | 40505009              |

## **Technical Informations**

| Brand                      | ADR                  |
|----------------------------|----------------------|
| Brake type                 | 310E,314E KB,314E KF |
| Brake size                 | 300X100,300X135      |
| Square axle beam [mm]      | 70                   |
| Nettogewicht [kg] (gültig) | 0,90                 |